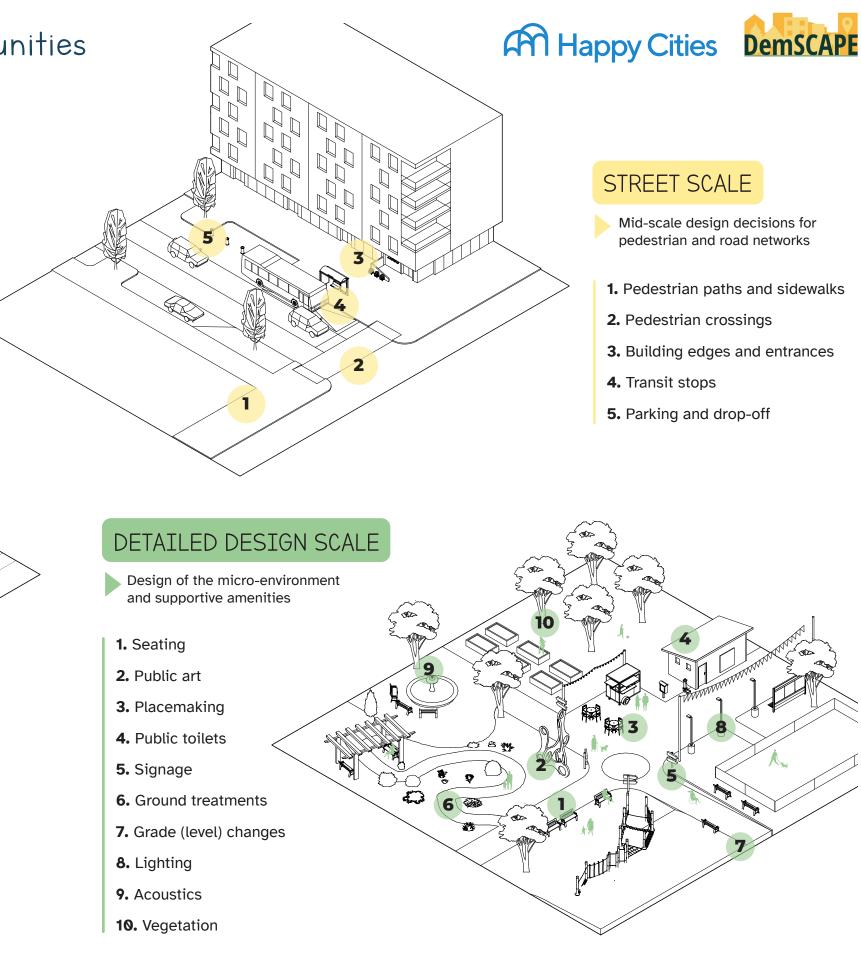

## Design realms for dementia-inclusive communities

3

2

1

- Com

The Dementia-inclusive Planning and Design Guidelines include three design realms, which organize information based on the scale and stage of implementation.

Each realm includes several strategies, which identify high-level categories of action within the built environment. There are 20 strategies in total across the three realms.

### NEIGHBOURHOOD SCALE

Guidance on high-level urban planning decisions

- 1. Land use designation
- 2. Street grids
- 3. Building form
- 4. Transit routes
- 5. Open spaces

The Dementia-inclusive Planning and Design Guidelines complement other equity-focused planning approaches, including age-friendly planning, universal design and accessibility, and gender-based analysis plus (GBA+).