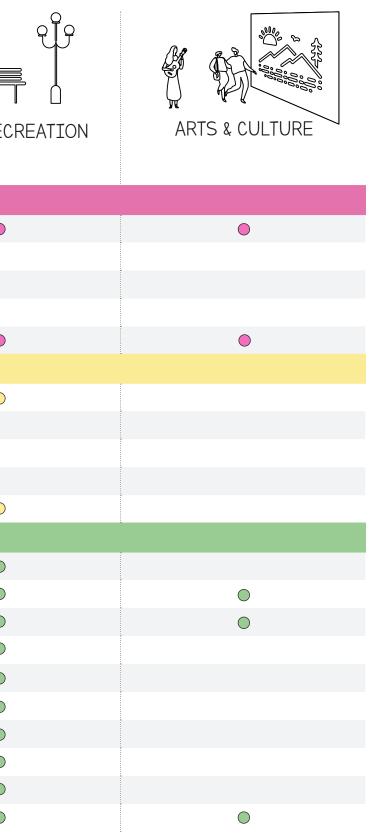

This table offers suggestions and examples, but is not a prescriptive guide. Application of the Guidelines will depend on local context and municipal policy.

| design guidelines                 |                           |                |                       |              |
|-----------------------------------|---------------------------|----------------|-----------------------|--------------|
|                                   | PEDESTRIANS &<br>BICYCLES | TRANSPORTATION | HOUSING & DEVELOPMENT | PARKS & RECI |
| NEIGHBOURHOOD SCALE               |                           |                |                       | 1            |
| 1. Land use designation           | •                         |                | •                     | •            |
| 2. Street grids                   | lacksquare                |                |                       |              |
| 3. Building form                  |                           |                | •                     |              |
| 4. Transit routes                 |                           | lacksquare     |                       |              |
| 5. Open spaces                    |                           |                |                       | •            |
| STREET SCALE                      |                           |                |                       |              |
| 1. Pedestrian paths and sidewalks | $\bigcirc$                | 0              |                       | <u> </u>     |
| 2. Pedestrian crossings           | $\bigcirc$                |                |                       |              |
| 3. Building edges and entrances   |                           |                | ightarrow             |              |
| 4. Transit stops                  |                           | $\bigcirc$     |                       |              |
| 5. Parking and drop-off           |                           |                | 0                     | 0            |
| DETAILED DESIGN SCALE             |                           |                |                       |              |
| 1. Seating                        | 0                         | ightarrow      |                       | ightarrow    |
| 2. Public art                     |                           |                |                       | ightarrow    |
| 3. Placemaking                    | igodot                    |                | igodot                | ightarrow    |
| 4. Public toilets                 |                           | igodot         |                       | ightarrow    |
| 5. Signage                        | igodot                    | igodot         | igodot                | ightarrow    |
| 6. Ground treatments              | igodot                    |                | ullet                 | •            |
| 7. Grade (level) changes          | igodot                    |                | igodot                | ightarrow    |
| 8. Lighting                       | ightarrow                 | ightarrow      | igodot                | ightarrow    |
| 9. Acoustics                      |                           |                |                       | ightarrow    |
| 10. Vegetation                    | $\circ$                   |                | igodot                | •            |